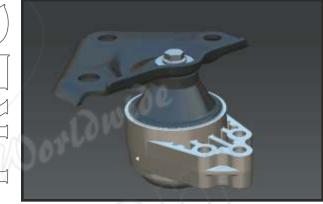

#### PROFILE

IE is a leading manufacturer and global supplier of automotive components since 1959, our automotive components range includes Metal to Rubber Bonded Components, Steering & Suspension Parts. Engineered to meet and exceed the rigorous standards of the automotive industry, the company has two state-of-art manufacturing plants located in the NCR (National Capital Region), Delhi in India, which are ISO/TS 16949 certified and engaged in development of parts for primary and secondary market as per the customer designs and specifications. Our current product range includes more than 2000 part numbers developed for various steering, suspension and other automotive application.

# **SUSPENSION PARTS**

| <b>CHEVEROLIT -</b> AVIO / SAEL YUVA, BEET,<br>CAPTEVA, CRUJE, ENJOI, OPTTRA,<br>SPAARK / MAATIZ, TAVIRA.                                                                                       | 1-3   |
|-------------------------------------------------------------------------------------------------------------------------------------------------------------------------------------------------|-------|
| FIAAT - LENEA / PUNTA, PALIIO, UNOO.                                                                                                                                                            | 3-4   |
| FOORD - ECCO SPORT / ASPERE,<br>FEESTA (OLD), FEGO / FUUSION 2010, IKKON.                                                                                                                       | 4-5   |
| HONDAA - CITY TYPE-I & II, TYPE-III & IV, TYPE-V<br>(iVTEC) (2008-13) / JAZ, TYPE-VI (2014-17) &<br>TYPE-VII, AAMAZE / BRIIO, CIVIK, MOBIILO BRV.                                               | 5-7   |
| HONDAI - ACENT, CRITA, EEON, GETJ,<br>GETJ PRIME, i-Ten, i-Ten GRAND / XENT, i-20, i-20<br>ELLITE, SANTRA, VARNA, VARNA FLUDIK - OLD<br>2001, VARNA FLUDIK NEW 2017.                            | 8-12  |
| LAYLAND - DOOST                                                                                                                                                                                 | 12    |
| MAHENDRA - PIK UP / MAX, (MARSAL-2000) /<br>ARMADAA, BOLEROO, MEXIMOO LTV (PASS),<br>JITOO, JEP, SCORPEO, SCORPEO - S2 / S4 / S6 /<br>S10 / TUV-300 / M-HAK / 3G, KUUV-100,<br>XUUV-500, XAYLO. | 12-14 |
| <b>RENEULT -</b> LOGEN / VERIITO / LOODGY,<br>FLURANCE.                                                                                                                                         | 14-15 |